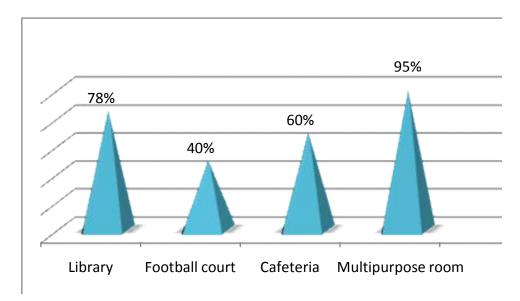

① In response to a local newspaper article about the rise in vandalism and the lack of social activities for young people in the area, the Council has decided to propose a plan to develop a new leisure centre. You have made a survey to find out the kind of facilities that people would be happiest with.

The graphics below show the result of the survey. Have a look at them and write the report for the Council.

② You have a part-time job in a restaurant. The manager wants to make the restaurant more popular with families and has asked you to carry out a survey among people of various ages and write a report.