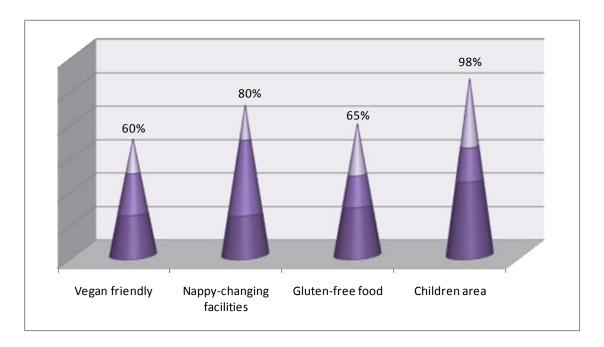

The graphics below show the result of the survey. Have a look at them and write the report for the manager.